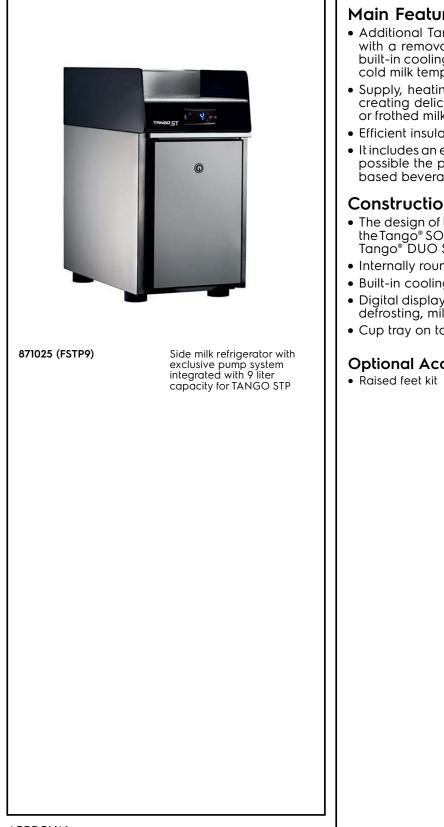

**Coffee System** Side milk refrigerator with pump system integrated with 9 liter capacity for TANGO STP

| EM #   |  |
|--------|--|
| ODEL # |  |
| AME #  |  |
| S #    |  |
| A #    |  |
|        |  |

### Main Features

I

1

1

- Additional Tango<sup>®</sup> ST Fridge milk refrigerator with a removable 9 liter milk container and a built-in cooling unit that consistently maintains cold milk temperatures.
- Supply, heating and foaming of fresh milk for creating delicious hot or cold drinks with milk or frothed milk.
- Efficient insulation all around.
- It includes an exclusive pump system that make possible the preparation of hot and cold milk based beverages.

# Construction

- The design of the milk refrigerator is in line with the Tango<sup>®</sup> SOLO ST, 1 group full-automatic and Tango<sup>®</sup> DUO ST, 2 group full-automatic.
- Internally rounded corners for easy cleaning.
- Built-in cooling unit.
- Digital display to set temperature, control selfdefrosting, milk level warning.
- Cup tray on top provides large storage.